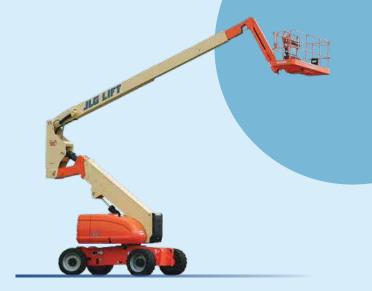

#### **Articulated Boomlift**

Articulating boomlifts are aerial machines used to access difficult-to-reach locations. Models come with a 360-degree base turntable, so they can swivel in any direction. However, the most notable feature that sets them apart is their joint arm and segmented boom sections.