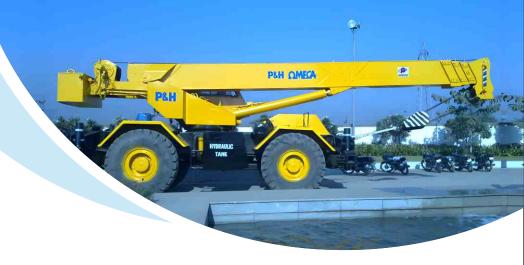

### **Rough Terrain Crane**

A rough terrain crane is a type of crane designed specifically for off-road and rough terrain applications. It is equipped with large rubber tires, four-wheel drive and all-wheel steering, making it highly manoeuvrable on uneven and challenging ground surfaces. They are commonly used in construction, oil and gas and other industries where lifting and material handling tasks are required in difficult-to-access or uneven areas.