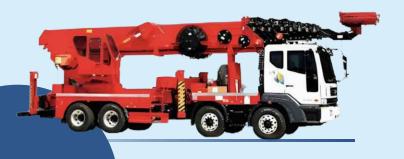

#### **Truck Mounted Boomlift**

Truck Mounted Boomlifts are used in place of self proplled Boomlift for the works needs to be carried out multiple location and specially for chimneys and flares. Plus point of this kind of Boomlift is that it is available in very high range than self propelled Boomlift. They are even compact and very versatile equipment. They have option of Straight and Articulated design structure.

#### Truck Mount Aerial Platforms are:

- 1. Great for large height or outreach projects.
- 2. Suitable for heavy duty works.
- 3. Ideal when a platform is needed at multiple sites.
- 4. Used when platforms need to be moved from site immediately after work is completed.