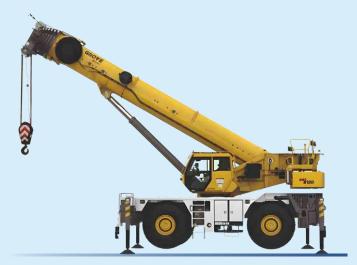

### **Rough Terrain Crane**

A rough terrain crane is a type of crane designed specifically for off-road and rough terrain applications. It is equipped with large rubber tires, four-wheel drive and all-wheel steering, making it highly manoeuvrable on uneven and challenging ground surfaces. They are commonly used in construction, oil and gas and other industries where lifting and material handling tasks are required in difficult-to-access or uneven areas.