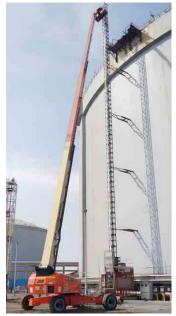

### **Straight Boomlift**

Straight boomlifts are most often used for new industrial projects, industrial maintenance, electrical work, painting and any other job that requires access at a great height. They are not exclusively used in construction, as many other professions use them, like in event installations and the film industry as per suitable requirement.

#### **Truck Mounted Boomlift**

Truck Mounted Boomlifts are used in place of self proplled Boomlift for the works needs to be carried out multiple location and specially for chimneys and flares. Plus point of this kind of Boomlift is that it is available in very high range than self propelled Boomlift. They are even compact and very versatile equipment. They have option of Straight and Articulated design structure.

#### Truck Mount Aerial Platforms are:

- 1. Great for large height or outreach projects.
- 2. Suitable for heavy duty works.
- 3. Ideal when a platform is needed at multiple sites.
- 4. Used when platforms need to be moved from site immediately after work is completed.